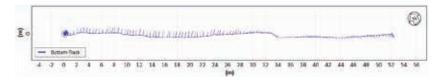

ING** 



Three models designed for the SonTek-M9 or RS5 ADCPs



Flexible use for bathymetry, discharge and current profiling



Precision controlled, improving data transect repeatability and backflow data collection



Applicable for both moving boat or stationary methods



**Dual GNSS** (aka GPSCompass) for reliable heading - an industry first!



Coming soon: vertical winch profiling and water quality sampling with YSI's EXO sonde!

Interested in learning more about the Surfbee? We are here to help!

Xylem Europe **Environmental Solutions** Mail: surfbee-europe@xylem.com





## **VELOCITY CONTOUR PLOT**



Designed by a Hydrometrist for a Hydrometrist!

SonTek-M9 and Flow Scout collect data on the Loisach River, Germany.

## STRAIGHT TRANSECT LINE IN HIGHLY VARIABLE WATER VELOCITY



## DIRECTIONAL VELOCITY PLOT