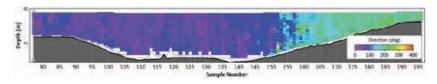

for the SonTek-M9 or RS5 ADCPs



Flexible use for bathymetry, discharge and current profiling



Precision controlled, improving data transect repeatability and backflow data collection



Applicable for both moving boat or stationary methods



**Dual GNSS** (aka GPSCompass) for reliable heading - an industry first!



Coming soon: vertical winch profiling and water quality sampling with YSI's EXO sonde!

Interested in learning more about the Surfbee? We are here to help!

Xylem Europe **Environmental Solutions** Mail: surfbee-europe@xylem.com





## **VELOCITY CONTOUR PLOT**



Designed by a Hydrometrist for a Hydrometrist!

SonTek-M9 and Flow Scout collect data on the Loisach River, Germany.

## STRAIGHT TRANSECT LINE IN HIGHLY VARIABLE WATER VELOCITY



## DIRECTIONAL VELOCITY PLOT